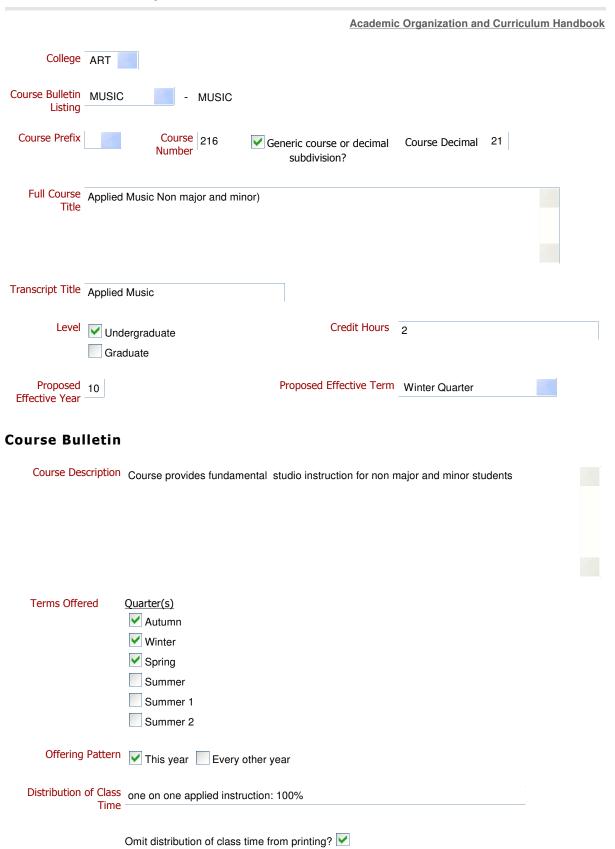

New Course Request Page 1 of 4

## **New Course Request**



| Prerequisities                                                           | non major: permission from the instructor  |  |  |  |
|--------------------------------------------------------------------------|--------------------------------------------|--|--|--|
|                                                                          |                                            |  |  |  |
|                                                                          |                                            |  |  |  |
|                                                                          | ✓ Electronic enforcement of prerequisites? |  |  |  |
| Exclusion or Limiting<br>Clause                                          |                                            |  |  |  |
| 3.000